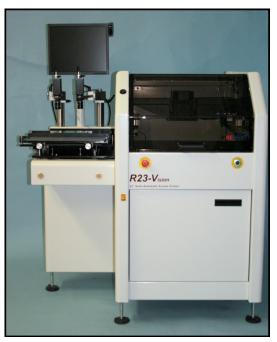

#### Overview

The Reprint R23 Semi Automatic Screen Printer is the latest addition to the expanding range of printers available from Reprint.

Designed to take stencil sizes up to a maximum of 23", the printer includes all the features expected of a mid-range stand-alone printer and comes packaged in a small, compact footprint.

The R23 series delivers unrivalled performance and reliability at a very affordable price.

An easy-to-use Windows based interface combined with servo driven motors housed within a robust mechanical structure, provides precise control of all printer functions.

High accuracy, fine pitch printing is achievable with the easy-to-use vision system (Fitted as Standard), Large pad areas, BGA's and the smallest 01005 pad sizes are easily handled.

With Low running costs and outstanding reliability, the Reprint R23 is your 1st choice for a wide range of print applications and production environments

#### **Main Features**

- 23" standard frame (multi-purpose screen frame adaptor is available for smaller sizes).
- Robust yet precise mechanical construction with outstanding print-head stability.
- Closed loop servo motion control.
- Dual squeegee print carriage.
- Vertical motion profile for Stencil / PCB separation.
- Interlocks incorporated for safe operation.
- Easy-to-use twin camera vision system for ultra-fine pitch printing. (Inc Digital Zoom facility). (Optional camera light boxes available)
- Mylar Alignment Aid.
- 17" LCD TFT Flat screen Monitor