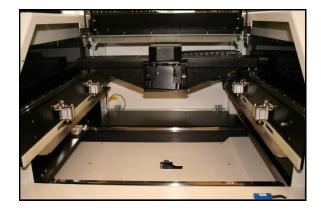

#### **Main Features**

- 23" standard frame (multi-purpose screen frame adaptor is available for smaller sizes).
- Robust yet precise mechanical construction with outstanding print-head stability.
- Closed loop servo motion control.
- Dual squeegee print carriage.
- Vertical motion profile for Stencil / PCB separation.
- Interlocks incorporated for safe operation.
- Easy-to-use twin camera vision system for ultra-fine pitch printing. (Inc Digital Zoom facility). (Optional camera light boxes available)
- Mylar Alignment Aid.
- 17" LCD TFT Flat screen Monitor

#### **Absolute Precision**

Exceptional printing accuracy, quality and repeatability are achieved using a dedicated state-of-the-art motor control system combined with a robust yet precise mechanical structure.

All moving platforms travel on hardwearing, high precision linear bearings. Pinpoint alignment is achieved in a precision carrier providing exceptionally accurate screen registration.

Servo motor control of the worktable and print carriage, coupled with the stepper motor dual squeegee mechanism and the excellent Manual Vision System (Supplied as Std ) ensures unbeatable printing every time.