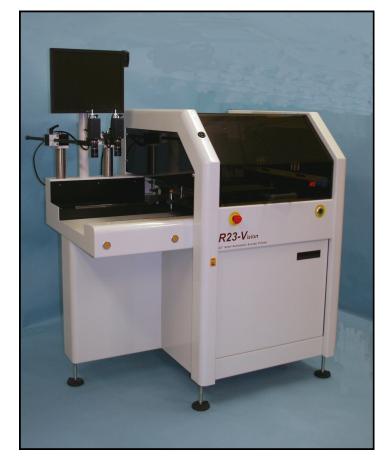

#### Overview

The Reprint R23 Semi Automatic Screen Printer is the latest addition to the expanding range of printers available from Reprint.

Designed to take stencil sizes up to a maximum of 23", the printer includes all the features expected of a mid-range stand-alone printer and comes packaged in a small, compact footprint.

The R23 series delivers unrivalled performance and reliability at a very affordable price.

An easy-to-use Windows based interface combined with servo driven motors housed within a robust mechanical structure, provides precise control of all printer functions.

High accuracy, fine pitch printing is achievable with the easy-to-use vision system (Fitted as Standard), Large pad areas, BGA's and the smallest 01005 pad sizes are easily handled.

With Low running costs and outstanding reliability, the Reprint R23 is your 1st choice for a wide range of print applications and production environments

#### **Main Features**

- 23" standard frame (multi-purpose screen frame adaptor is available for smaller sizes).
- Robust yet precise mechanical construction with outstanding print-head stability.
- Closed loop servo motion control.
- Dual squeegee print carriage.
- Vertical motion profile for Stencil / PCB separation.
- Interlocks incorporated for safe operation.
- Easy-to-use twin camera vision system for ultra-fine pitch printing. (Inc Digital Zoom facility). (Optional camera light boxes available)
- Mylar Alignment Aid.
- 17" LCD TFT Flat screen Monitor