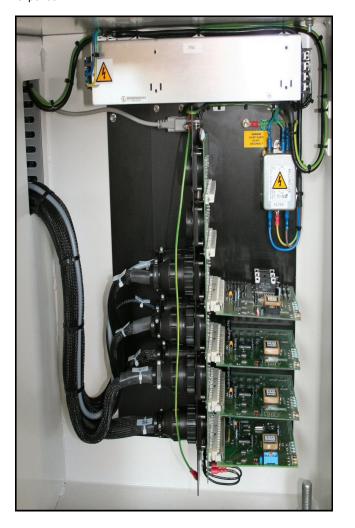

## Simple low cost maintenance

Using only quality components throughout. The Reprint R23 is designed for accuracy, repeatability and reliability with the minimum of maintenance.

Access to the computer is from the front of the machine and easy removal of the rear panels provides full access to the electrics and pneumatics.

The open, uncluttered design of the machine makes this a very easy machine to work with.

A special diagnostics menu is provided within the interface software to assist maintenance and thereby further reducing downtime and expense.

#### **Absolute Precision**

Exceptional printing accuracy, quality and repeatability are achieved using a dedicated state-of-the-art motor control system combined with a robust yet precise mechanical structure.

All moving platforms travel on hardwearing, high precision linear bearings. Pinpoint alignment is achieved in a precision carrier providing exceptionally accurate screen registration.

Servo motor control of the worktable and print carriage, coupled with the stepper motor dual squeegee mechanism and the excellent Manual Vision System (Supplied as Std ) ensures unbeatable printing every time.