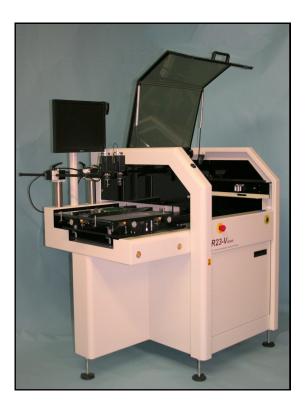

#### Overview

The Reprint R23 Semi Automatic Screen Printer is the latest addition to the expanding range of printers available from Reprint.

Designed to take stencil sizes up to a maximum of 23", the printer includes all the features expected of a mid-range stand-alone printer and comes packaged in a small, compact footprint.

The R23 series delivers unrivalled performance and reliability at a very affordable price.

An easy-to-use Windows based interface combined with servo driven motors housed within a robust mechanical structure, provides precise control of all printer functions.

High accuracy, fine pitch printing is achievable with the easy-to-use vision system (Fitted as Standard), Large pad areas, BGA's and the smallest 01005 pad sizes are easily handled.

With Low running costs and outstanding reliability, the Reprint R23 is your 1st choice for a wide range of print applications and production environments

#### **Main Features**

- 23" standard frame (multi-purpose screen frame adaptor is available for smaller sizes).
- Robust yet precise mechanical construction with outstanding print-head stability.
- Closed loop servo motion control.
- Dual squeegee print carriage.
- Vertical motion profile for Stencil / PCB separation.
- Interlocks incorporated for safe operation.
- Easy-to-use twin camera vision system for ultra-fine pitch printing. (Inc Digital Zoom facility). (Optional camera light boxes available)
- Mylar Alignment Aid.
- 17" LCD TFT Flat screen Monitor