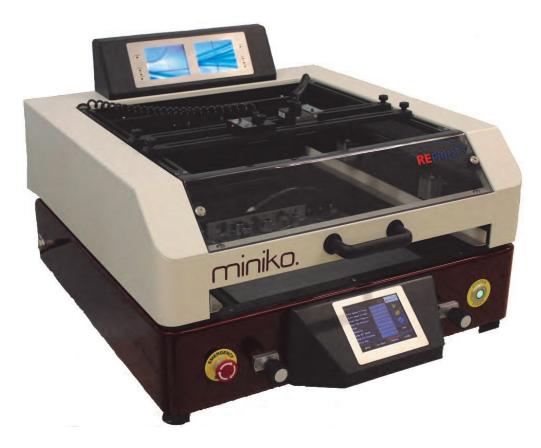

### **OVERVIEW**

The new affordable Miniko printer from Reprint is compact, precise and exceptionally easy to use. Ideally suited to prototype or small batch printing environments, the Miniko is a high quality, high accuracy printer that produces precise, repeatable printing every time, all of the time.

The easy to use touch screen makes product setup and machine operation exceptionally simple removing the need for specialist expertise or extensive training. The optional dual camera vision system with digital zoom and laser guidance produces the highest printing accuracy for the through-stencil position alignment . All print parameters are programmable and can be saved to an unlimited number of product files. The easy recall of saved files along with pneumatic stencil clamping make setup and changeover fast and efficient.

# FEATURES

- Dual Camera Vision System
- Screen Sizes up to 23 "
- Fast Product Change Over
- Pneumatic Stencil Clamping
- Easy to use Touch Screen
- Compact Footprint
- Table Top or Stand Mounted
- Motorised Control of all Printing Parameters
- Vacuum Tooling Option
- Unlimited Product File Storage
- Easy Access for Stencil Cleaning