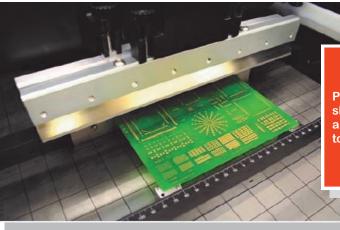

### **DIMENSIONS**

Bench-top Unit 833 x 847 x 476mm

Working Height With Optional Stand - 906mm

PCB on printing table showing locating arrangement on tooling rails.

For your nearest distributor or agent contact Reprint directly