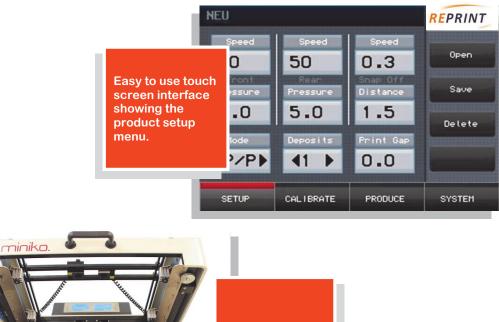

The easy to use touch screen makes product setup and machine operation exceptionally simple removing the need for specialist expertise or extensive training. The optional dual camera vision system with digital zoom and laser guidance produces the highest printing accuracy for the through-stencil position alignment . All print parameters are programmable and can be saved to an unlimited number of product files. The easy recall of saved files along with pneumatic stencil clamping make setup and changeover fast and efficient.