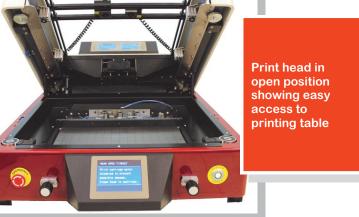

# FEATURES

- Dual Camera Vision System
- Screen Sizes up to 23 "
- Fast Product Change Over
- Pneumatic Stencil Clamping
- Easy to use Touch Screen
- Compact Footprint
- Table Top or Stand Mounted
- Motorised Control of all Printing Parameters
- Vacuum Tooling Option
- Unlimited Product File Storage
- Easy Access for Stencil Cleaning